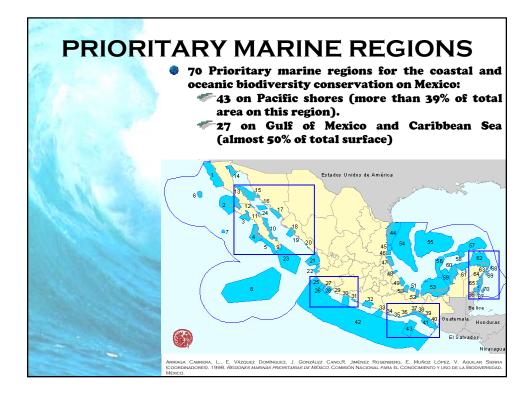

| and a second sec | THREATENED<br>DM-059-ECOL-2<br>Marine Threatened sp                                            | 2001 |
|------------------------------------------------------------------------------------------------------------------------------------------------------------------------------------------------------------------------------------------------------------------------------------------------------------------------------------------------------------------------------------------------------------------------------------------------------------------------------------------------------------------------------------------------------------------------------------------------------------------------------------------------------------------------------------------------