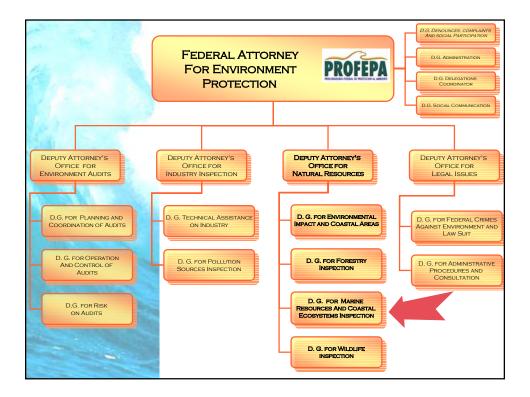

| and a second sec | THREATENED<br>DM-059-ECOL-2<br>Marine Threatened sp                                            | 2001 |
|------------------------------------------------------------------------------------------------------------------------------------------------------------------------------------------------------------------------------------------------------------------------------------------------------------------------------------------------------------------------------------------------------------------------------------------------------------------------------------------------------------------------------------------------------------------------------------------------------------------------------------------------------------------------------------------