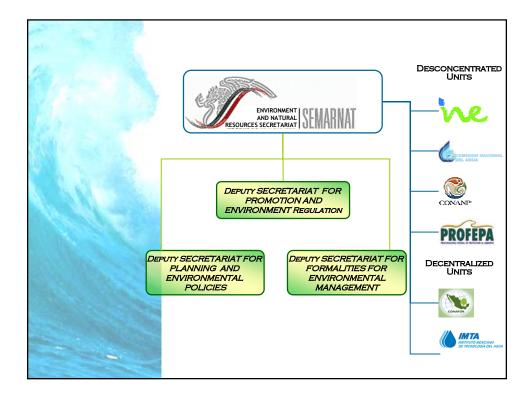

| and a second sec | THREATENED<br>DM-059-ECOL-2<br>Marine Threatened sp                                            | 2001 |
|----------------------------------------------------------------------------------------------------------------------------------------------------------------------------------------------------------------------------------------------------------------------------------------------------------------------------------------------------------------------------------------------------------------------------------------------------------------------------------------------------------------------------------------------------------------------------------------------------------------------------------------------------------------------------------------