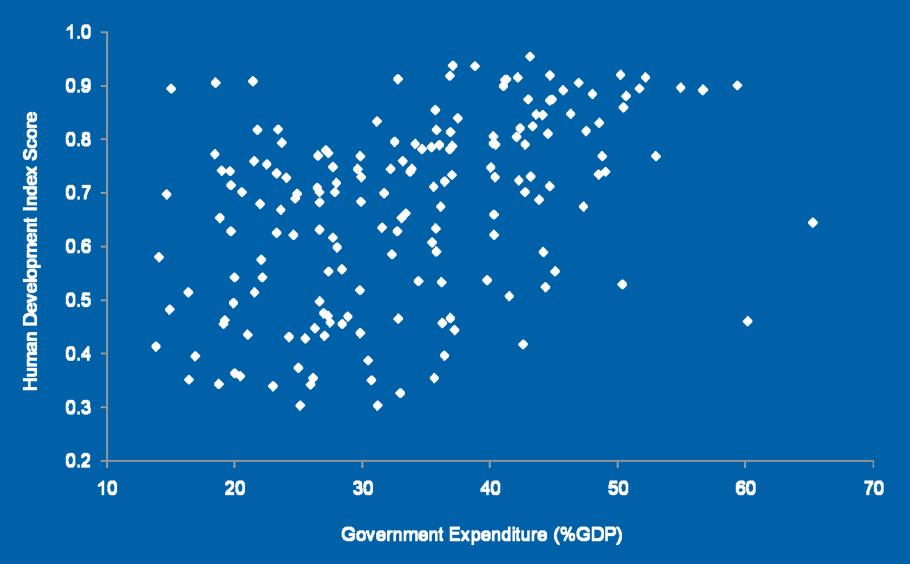

#### **HDI and Government Spending**

HDI source: United Nations; UNDP Statistics Government expenditure source: 2013 IMF World Economic Outlook, October 2013