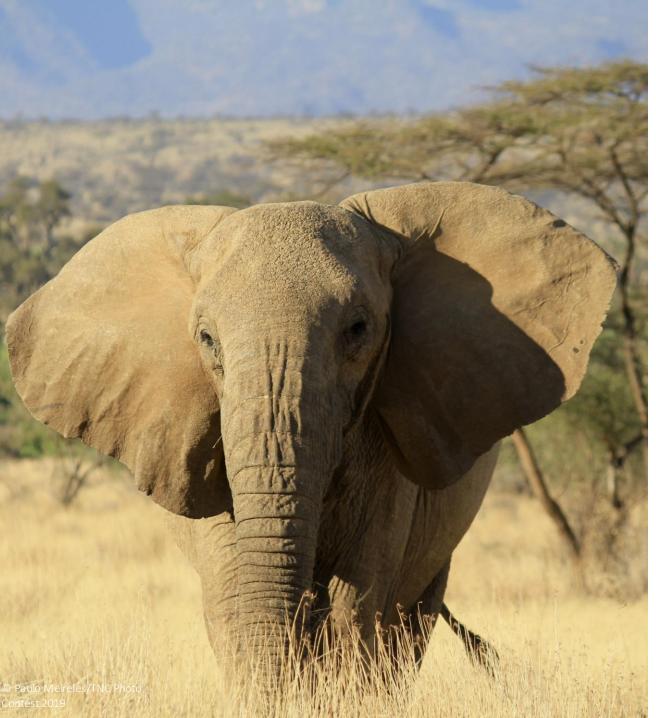

- Elephants increase above ground forest carbon by allowing trees to grow larger
- Carbon sink from protection = 109 mt of carbon across Africa (30 years)
- Value of carbon services = \$25.9 billion over 30 years
- Lost carbon services from poaching = \$7 billion (30 years)
- Benefits can be used for sustainable local development