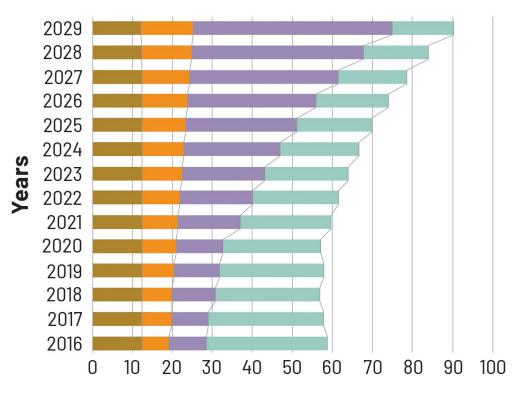

#### **Million Cubic Meters RWE**

Pulp and Paper
 Furniture
 Panels and Plywood
 Construction

Wood Demand, India (Kant and Nautiyal, 2021