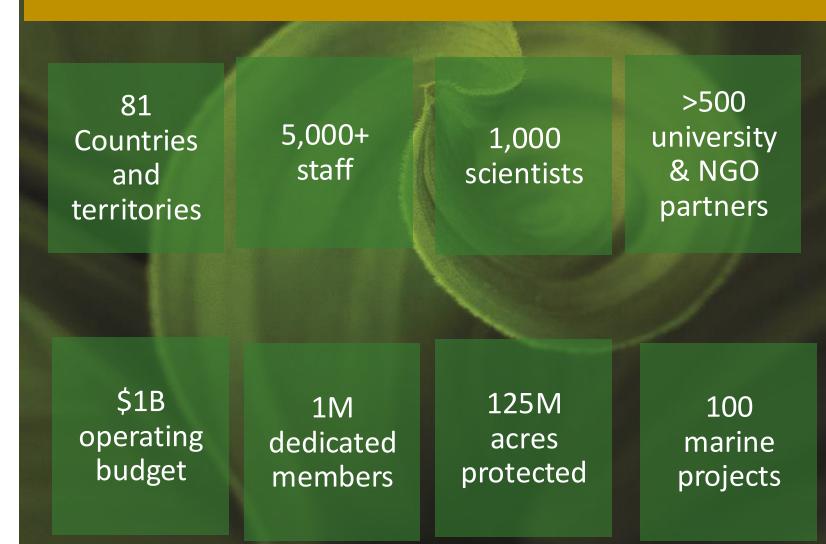

#### **THE NATURE CONSERVANCY (TNC)** MISSION: CONSERVE THE LANDS AND WATERS ON WHICH ALL LIFE DEPENDS

Ecosystem services offer benefits that need valuation, accounting and integration into decision-making