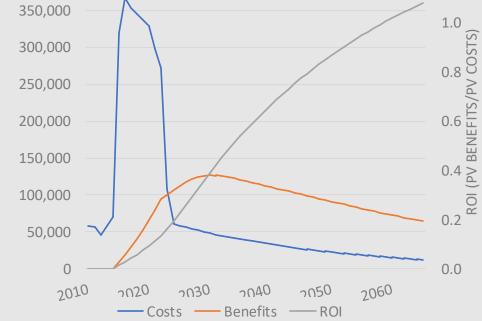

### Water funds -- Paying landowners to reforest, Brazil (Kroeger et al. 2019)

6 Km

COSTS & BENEFITS (PV, 2014\$)

Atibaina Reservoir, Brazil ©Scott Warren/TNC

Carbon markets -Conserving big fauna in Africa (Berzaghi et al. 2022)