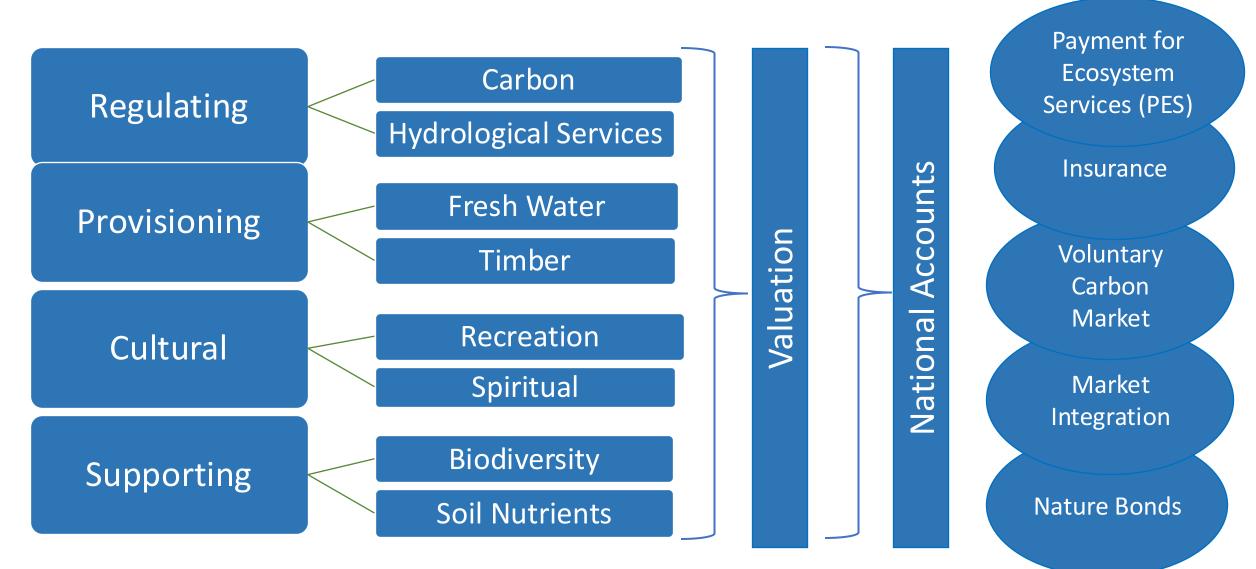

#### **THE NATURE CONSERVANCY (TNC)** MISSION: CONSERVE THE LANDS AND WATERS ON WHICH ALL LIFE DEPENDS

Ecosystem services offer benefits that need valuation, accounting and integration into decision-making