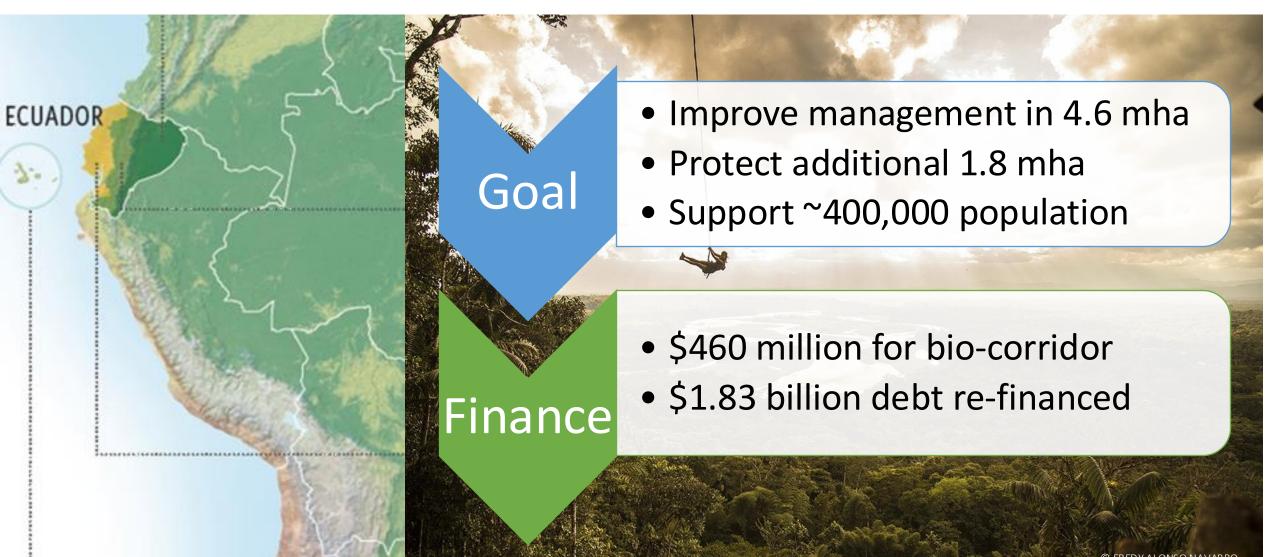

Index-based insurance is being used for payouts to women when temperature crosses a threshold via SEWA (Self-Employed Women's Association), India Nature Bonds – Financing the conservation of biodiversity in the Amazon Bio-corridor, Ecuador