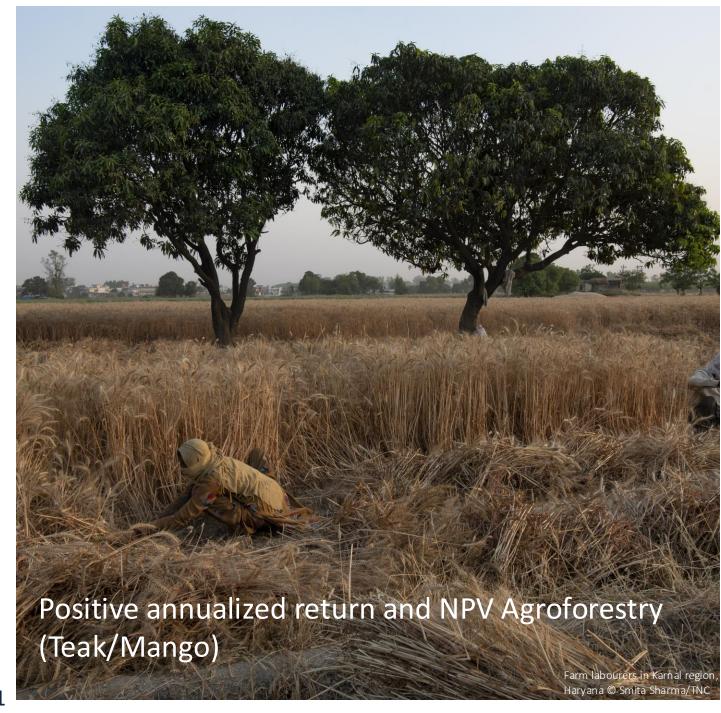

n-making



### Water funds -- Paying landowners to reforest, Brazil (Kroeger et al. 2019)



6 Km



COSTS & BENEFITS (PV, 2014\$)

Atibaina Reservoir, Brazil ©Scott Warren/TNC



Carbon markets -Conserving big fauna in Africa (Berzaghi et al. 2022)

- Elephants increase above ground forest carbon by allowing trees to grow larger
- Carbon sink from protection = 109 mt of carbon across Africa (30 years)
- Value of carbon services = \$25.9 billion over 30 years
- Lost carbon services from poaching = \$7 billion (30 years)
- Benefits can be used for sustainable local development

Market Integration - Unlocking Agroforestry, India (Anand et al. 2025)



#### **Million Cubic Meters RWE**

Pulp and Paper
 Furniture
 Panels and Plywood
 Construction

Wood Demand, India (Kant and Nautiyal, 2021



# Index-based Insurance - Adapting to increased heat from climate change?



Tropical deforestation (2003-2018) induced heat effects resulted in 4.9 million people losing 0.5 hours of safe working time per day (Parsons et al. 2021)



Index-based insurance is being used for payouts to women when temperature crosses a threshold via SEWA (Self-Employed Women's Association), India Nature Bonds – Financing the conservation of biodiversity in the Amazon Bio-corridor, Ecuador



# Thank you

# The Nature Conservancy

## "It always seems impossible until it is done." – Nelson Mandela