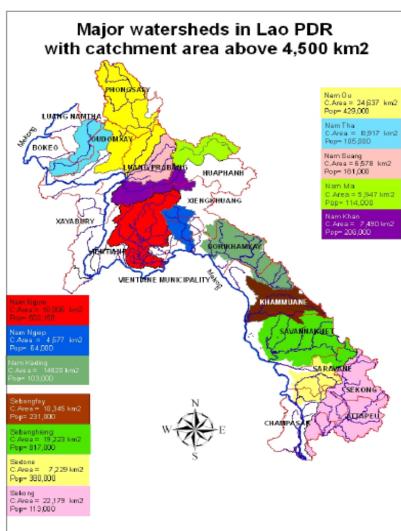

## Case study of Nam Ngum

# The Lao case: The Nam Ngum River Basin (RBC 2010)

>Area: 16,841 km2

**≻**Population: 550,000

➤ Annual rainfall: 2,200 mm

**≻**Coverage: 5 provinces

**Increasing mining and plantation** 

development

**MAJOR EMERGING CHALLENGES** 

## The Lao case: The Nam Ngum River Basin (RBC 2010)