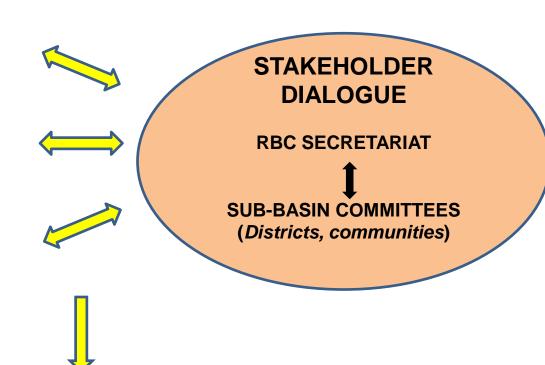

and plantation** 

development

**MAJOR EMERGING CHALLENGES** 

## The Lao case: The Nam Ngum River Basin (RBC 2010)



### **Currently 4 hydropower schemes:**

- > storage capacity of 7,300 mcm
- > gen. cap. of 255 MW

Additional 6 dams (up to 14 total) are being planned:

- >storage capacity to 17,000 mcm
- >gen. cap. To 1,500 1,800 MW

Increasing mining and plantation development



MAJOR EMERGING CHALLENGES

### The overall planning context



## Modeling development scenarios



### The river basin planning process

### DEVELOPMENT PLANS 2011-15 SECTOR PLANS

National Province District

### WATER RESOURCES PLANS

National WR Action Plan 2011-15
National and Basin IWRM Plans

### **OTHER PLANS**

MRC BDP & MRC Procedures
Sector plans
Climate change adaptation plans
MDG, PRSP etc.etc.



RIVER BASIN PLAN

RIVER BASIN MANAGEMENT