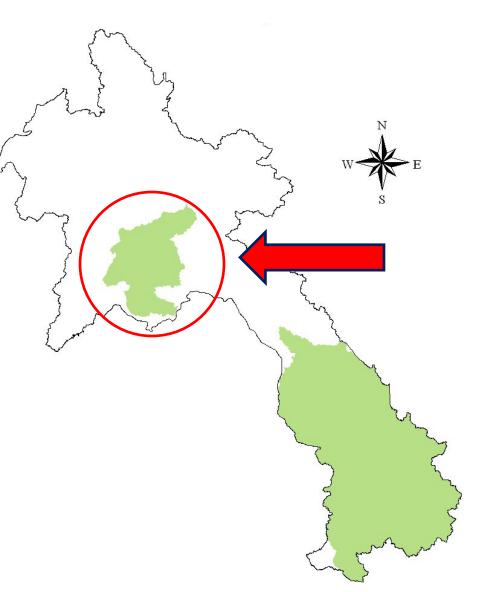

## Case study of Nam Ngum

# The Lao case: The Nam Ngum River Basin (RBC 2010)

>Area: 16,841 km2

**≻**Population: 550,000

➤ Annual rainfall: 2,200 mm

**≻**Coverage: 5 provinces

**Increasing mining and plantation** 

development

**MAJOR EMERGING CHALLENGES** 