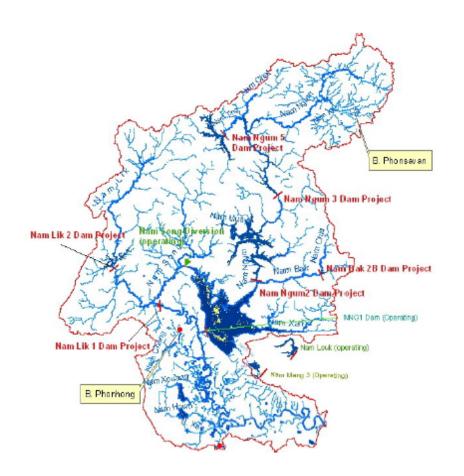

# The Lao case: The Nam Ngum River Basin (RBC 2010)

>Area: 16,841 km2

**≻**Population: 550,000

➤ Annual rainfall: 2,200 mm

**≻**Coverage: 5 provinces

**Increasing mining and plantation** 

development

**MAJOR EMERGING CHALLENGES** 

### **Currently 4 hydropower schemes:**

- > storage capacity of 7,300 mcm
- > gen. cap. of 255 MW

Additional 6 dams (up to 14 total) are being planned:

- >storage capacity to 17,000 mcm
- >gen. cap. To 1,500 1,800 MW