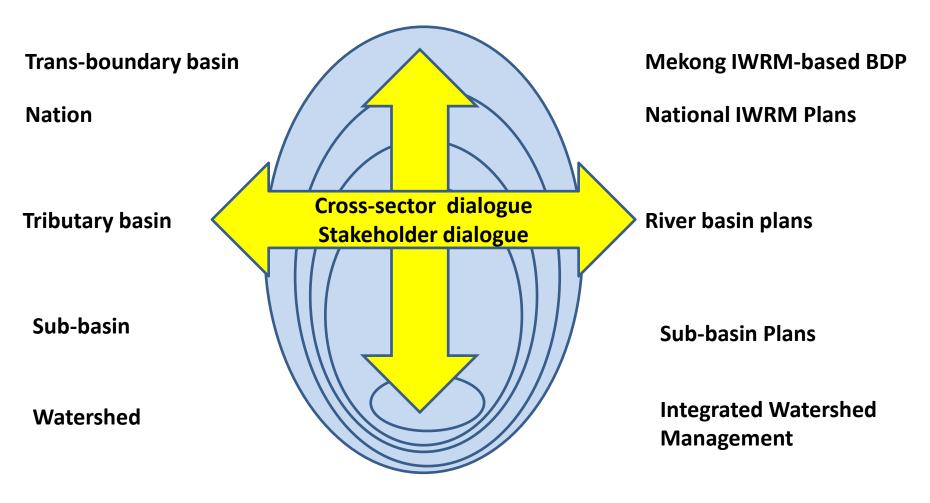

PDR

### Brief information about Lao PDR

- Lao PDR located in South-East Asia
- Area 236,800 km2 (half size of Spain)
- ▶ 90% of the country are in Mekong Basin
- Water resources per capita is around 55,000 m³ per year
- ➤ 35% of annual flow (or equal 270,000 m³) in Mekong is from Lao tributaries
- The monthly rivers flow by the pattern of rainfall is around 80% during the rainy season and 20% in the dry season.



### THE BASIN LINKAGES





# Challenges for Water Resources Planning







- •Increase in access to tap water
- Increase in energy consumption





- Promising trend in becoming regional source of energy so called Battery of ASEAN
- Irrigation expansion program





Commitment in Mekong Agreement

### **IWRM IN THE MEKONG BASIN**

### - VERTICAL AND HORIZONTAL "INTEGRATION"



## Case study of Nam Ngum

# The Lao case: The Nam Ngum River Basin (RBC 2010)



>Area: 16,841 km2

**≻**Population: 550,000

➤ Annual rainfall: 2,200 mm

**≻**Coverage: 5 provinces

**Increasing mining and plantation** 

development

**MAJOR EMERGING CHALLENGES** 

## The Lao case: The Nam Ngum River Basin (RBC 2010)



### **Currently 4 hydropower schemes:**

- > storage capacity of 7,300 mcm
- > gen. cap. of 255 MW

Additional 6 dams (up to 14 total) are being planned:

- >storage capacity to 17,000 mcm
- >gen. cap. To 1,500 1,800 MW

Increasing mining and plantation development



MAJOR EMERGING CHALLENGES

### The overall planning context



## Modeling development scenarios



### The river basin planning process

### DEVELOPMENT PLANS 2011-15 SECTOR PLANS

National Province Distr