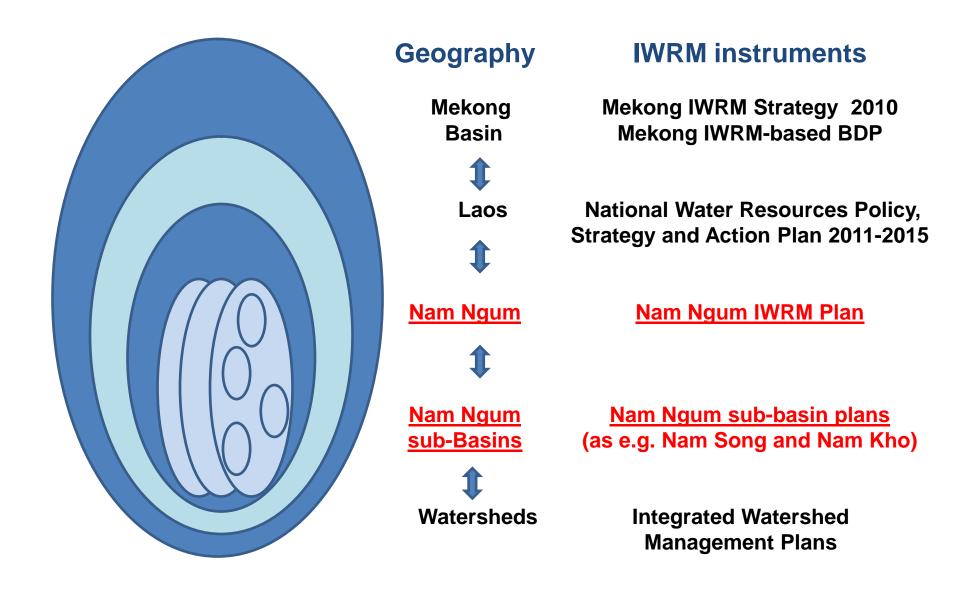

### THE BASIN LINKAGES

### **IWRM IN THE MEKONG BASIN**

### - VERTICAL AND HORIZONTAL "INTEGRATION"

## Case study of Nam Ngum