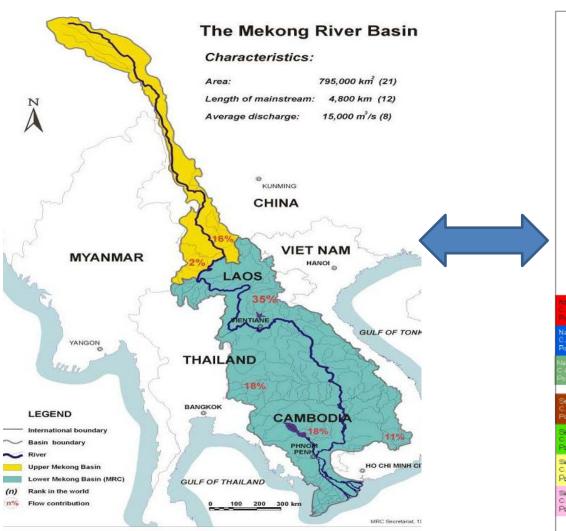

### Brief information about Lao PDR

- Lao PDR located in South-East Asia
- Area 236,800 km2 (half size of Spain)
- ▶ 90% of the country are in Mekong Basin
- Water resources per capita is around 55,000 m³ per year
- ➤ 35% of annual flow (or equal 270,000 m³) in Mekong is from Lao tributaries
- The monthly rivers flow by the pattern of rainfall is around 80% during the rainy season and 20% in the dry season.

### THE BASIN LINKAGES