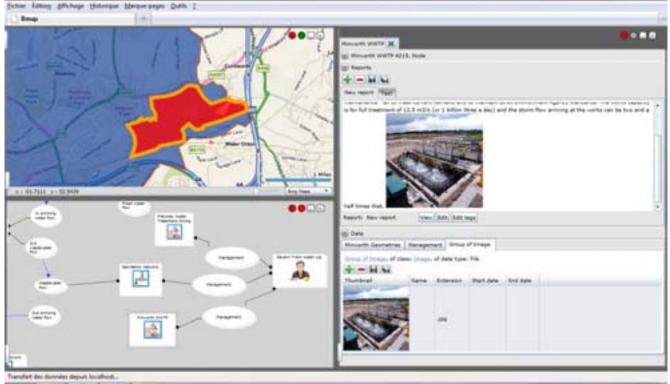

#### A web-based application

To explore the spatial, text/image and system logic dimensions of information

### CWIS – the Combined Water Information System

To support learning alliances in collaborative strategic planning processes

- 1. Information and knowledge sharing Accessing information, viewing data, communication
- 2. Integrated understanding for sustainable solutions Tackling complexity, including non technical elements such as regulation, legal framework, institutional layout, financial dimension, stakeholders, etc.
- 3. Support and evaluation of alternative strategies Theme/time management, indicator maps & charts, link to simulation models